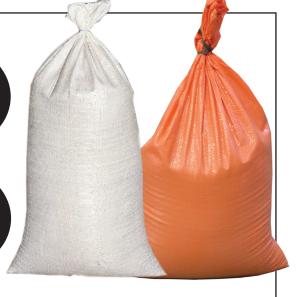

## FILLED SANDBAGS

14" x 26" • WOVEN POLYPROPYLENE 40 LBS. OF SAND • 1000 / BALE

THREAD: **UV Stabilized** 

**BAG TOP:** Folded & hemmed for easy

opening

BAG BOTTOM: Folded & double stitched for

extra strength

**SB101 STANDARD** White

**SB1010 STANDARD** Orange

Maximum bag life will be realized when empty (unused) bags are stored out of direct sunlight and in dry conditions.