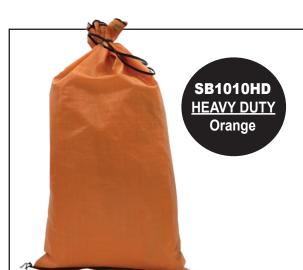

## **HEAVY DUTY**

TIE CORD: Heavy Duty -Attached to side wall for closing

UV: 4,000 hours - LONGEST LASTING

\*\*Average 90% strength retention after testing

WEAVE: Tight weave to minimize sifting & withstand rough

handling

THREAD: **UV Stabilized** 

**BAG TOP:** Folded & hemmed for easy opening

BAG BOTTOM: Folded & double stitched for extra strength

800 848 4500