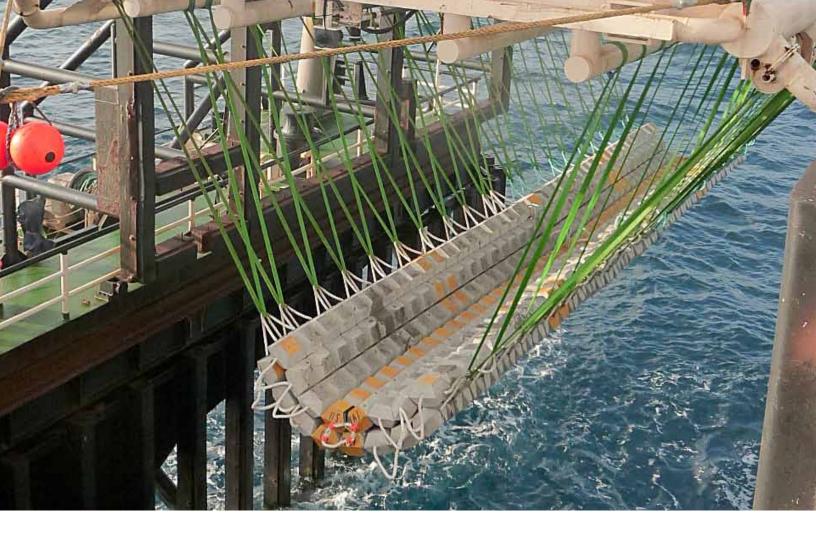

| OS Mat Specifications |             |                                     |                                      |                             |                                   |                                           |                                     |                               |                               |
|-----------------------|-------------|-------------------------------------|--------------------------------------|-----------------------------|-----------------------------------|-------------------------------------------|-------------------------------------|-------------------------------|-------------------------------|
| Mat<br>Thickness      | Mat<br>Size | Block<br>Dimension<br>(in. nominal) | Concrete<br>Density<br>(lbs./ cu ft) | Mat Weight<br>Air<br>(l