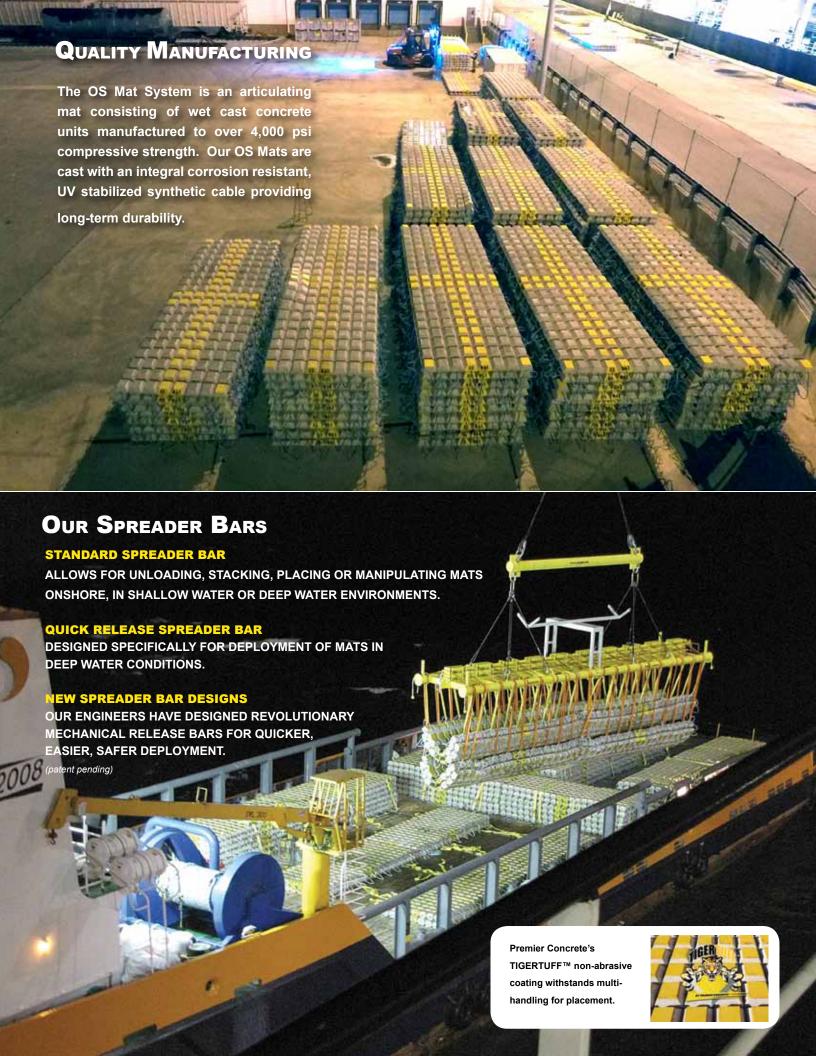

| OS Mat Specifications |             |                                     |                                      |                             |                                   |                                           |                                     |                               |                               |
|-----------------------|-------------|-------------------------------------|--------------------------------------|-----------------------------|-----------------------------------|-------------------------------------------|-------------------------------------|-------------------------------|-------------------------------|
| Mat<br>Thickness      | Mat<br>Size | Block<br>Dimension<br>(in. nominal) | Concrete<br>Density<br>(lbs./ cu ft) | Mat Weight<br>Air<br>