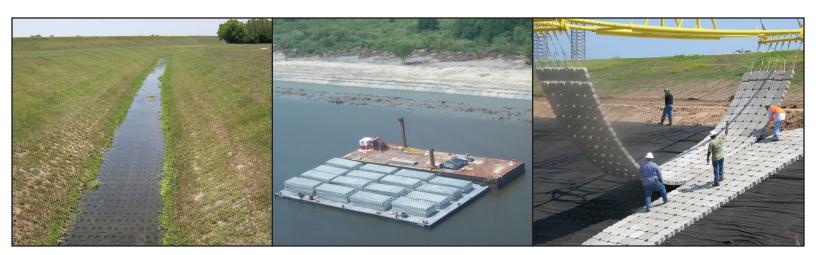

# Shoreblock® SD Series

Our SD Series is a durable, effective and environmentaly-friendly, erosion control revetment method of fighting severe erosion problems. Shoreblock SD is available in eight foot widths in lengths up to 40 feet.

# **Shoreblock® BD Series**

Our BD Series is a flexible, interlocking matrix of concrete blocks of uniform size and weight connected by a series of bi-directional corrosion resistant cables allowing the Shoreblock system to articulate with unequaled strength and stability.