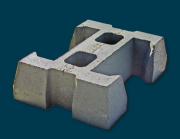

### **Shoreloc® Hand-Placed Series**

Shoreloc is used to provide protection for underlying soil materials. The individual blocks conform to changes while remaining interlocked by virtue of the geometric shape of each block.