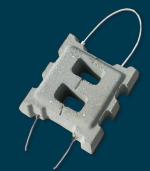

# **Shoreblock® BD Series**

Our BD Series is a flexible, interlocking matrix of concrete blocks of uniform size and weight connected by a series of bi-directional corrosion resistant cables allowing the Shoreblock system to articulate with unequaled strength and stability.