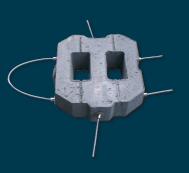

# **Shoreblock® BD Series**

Our BD Series is a flexible, interlocking matrix of concrete blocks of uniform size and weight connected by a series of bi-directional corrosion resistant cables allowing the Shoreblock system to articulate with unequaled strength and stability.